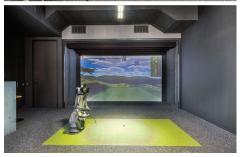

#### **THE GOLF CLUB**

- Brand new lounge with exclusive usage for NBC Tower tenants
- State-of-the-art full swing golf simulator
- Lounge includes wet bar, televisions, music system, and comfortable seating