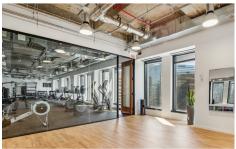

#### **FITNESS CENTER**

- Recently renovated, enhanced and expanded
- Exclusive for tenants
- State-of-the-art Precor equipment
- Newly installed Peloton Bikes
- Locker room with showers and towel service
- Flat-screen television monitors
- Free WiFi access for all members