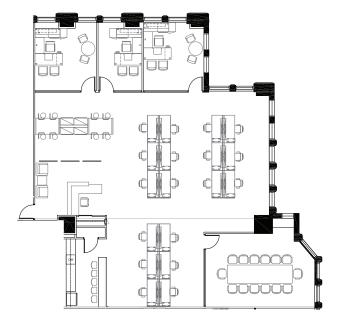

# **SANCTUARY SUITE 1730**

3,850 SF

3 Private officesOpen seating for 2014 Person conference roomHigh-end kitchenette

LEASING INFORMATION