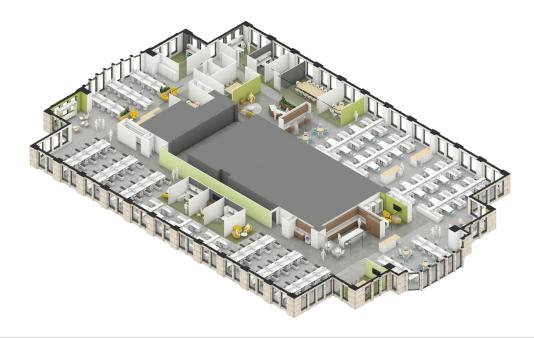

# **FULL FLOOR AVAILABLE WITH 360° VIEWS**

SUITE 1900 - 22,902 SF

LEASING INFORMATION