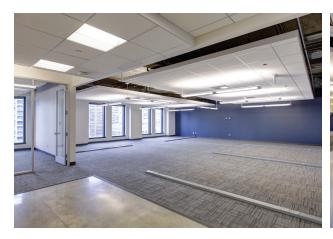

# **SANCTUARY SUITE 1730**

3,850 SF

3 Private officesOpen seating for 2014 Person conference roomHigh-end kitchenette

LEASING INFORMATION