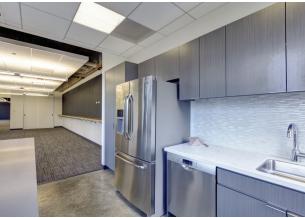

# **SANCTUARY SUITE 1740**

3,692 SF

2 Private officesOpen seating for 3210 Person conference roomKitchen

LEASING INFORMATION