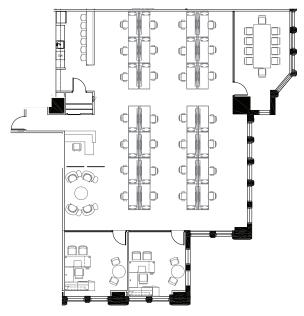

# **SANCTUARY SUITE 1730**

3,850 SF

3 Private officesOpen seating for 2014 Person conference roomHigh-end kitchenette

LEASING INFORMATION