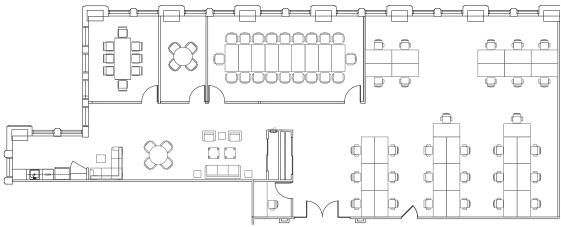

# **SANCTUARY SUITE 1730**

3,850 SF

3 Private officesOpen seating for 2014 Person conference roomHigh-end kitchenette

LEASING INFORMATION