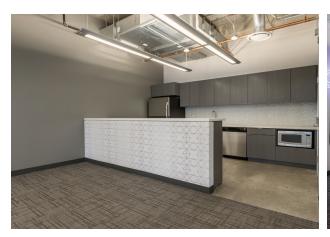

# **SANCTUARY SUITE 1730**

3,850 SF

3 Private officesOpen seating for 2014 Person conference roomHigh-end kitchenette

LEASING INFORMATION

# **SANCTUARY SUITE 1740**

3,692 SF

2 Private officesOpen seating for 3210 Person conference roomKitchen

LEASING INFORMATION

# **SANCTUARY SUITE 2050**

4,145 SF

Open seating for 30 20 Person conference room 8 Person conference room High-end kitchenette

LEASING INFORMATION